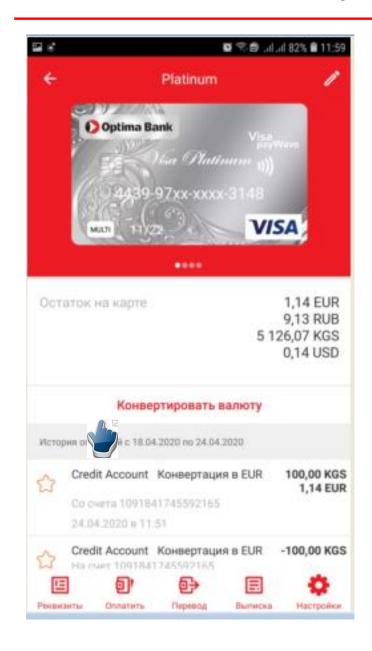

### "Optima24" Mobile Application Navigation

All cards, current accounts and credits of the user are displayed on the main page

| <b>о</b><br>Карты             | 10 🕫 🖻 .nl .nl 83%                                |                                                            | 11:16<br>)-59xx-xxxx-2743 | ⊛ ⊉ 38 % <b>€∕_</b><br>/ <b>^</b> | 8 f          | a manager                             | 5 🗊 udud 75% 🛢 12:46 |
|-------------------------------|---------------------------------------------------|------------------------------------------------------------|---------------------------|-----------------------------------|--------------|---------------------------------------|----------------------|
| карты<br>u                    | Platinum<br>5 247,33<br>4439-97xx-xxxx-3148       |                                                            |                           |                                   | ÷            | Элкарт<br>ptima Bank                  | ЭЛКАРТ               |
| sinna 6<br>Binntalaita<br>Vis | <b>Долларовая</b><br>44,80<br>4169-58xx-xxxx-7869 | 4169-<br>USD 11/22                                         | -59xx-xxxx-2743<br>VIS    | A<br>out                          | 06/2         |                                       |                      |
| <b>.</b>                      | Элкарт<br>1,50<br>9417-50хх-хххх-6036             | Текущий баланс<br><b>IKGS</b> 18 апр. 2020                 | 2                         | 891,96 KGS                        | Остаток на п | сарте<br>и с 18.04 2020 по 24.04.2020 | 101,50 KGS           |
|                               | ПОКАЗАТЬ ВСЕ                                      | Перевод Попо<br>карты в Термин<br>Со счета SOAPH<br>15:36  | але                       | 500.0 KGS                         | C Deposits   | 20 s 12:01                            | 100,00 KG            |
|                               | Отпуск в Европе                                   | GIPERMARKET<br>Ha cvet PR9092<br>10:17<br>KGS 17 anp. 2020 |                           | -1894.48 KGS                      |              |                                       |                      |
| 4<br>Главная                  | Переводы Платежи История                          | АDRIANO (bloc<br>Ha счет PS0019<br>17:46                   |                           | -340.0 KGS                        | Fecanomia    | Di Depero                             | a Bunecea            |

### **Multi-Currency Card: Currency Conversion**

### Currency conversion inside a multicurrency card

Transfers and payments from a multi-currency card can be made in any desired currency (KGS, USD, Euro, Rubles) Payments and transfers can be made both from the "**Payments**", "**Transfers**" tabs on the main menu, and using the card (you shall insert the card).