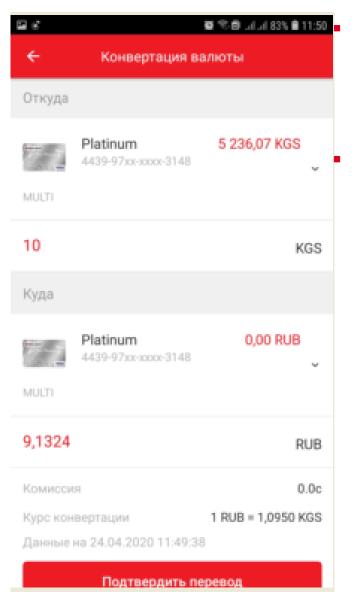

### **Multi-Currency Card: Currency Conversion**

### Currency conversion inside a multicurrency card

Transfers and payments from a multi-currency card can be made in any desired currency (KGS, USD, Euro, Rubles) Payments and transfers can be made both from the "**Payments**", "**Transfers**" tabs on the main menu, and using the card (you shall insert the card).